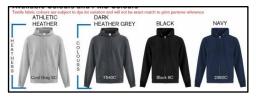

# **SVE SPIRITWEAR**

Tshirts \$15

SVE logo on chest



Long sleeve \$17.50 Springvalley down Sleeve



Zip up hoodies \$30 SVE on chest



Athletic (dry wick) long sleeve \$22.50 Springvalley down left sleeve



Youth sizing athletic shirt

| GARMENT MEASUREMENTS   |                                |                                 |                              |           |         |  |  |
|------------------------|--------------------------------|---------------------------------|------------------------------|-----------|---------|--|--|
| Size                   | XS                             | S                               | M                            | L         | XL      |  |  |
| Chest - Hall Measure   | 15 1/4"                        | 16"                             | 17"                          | 10'       | 19 1/2" |  |  |
| Chest - Full Measure   | 30 1/2"                        | 32"